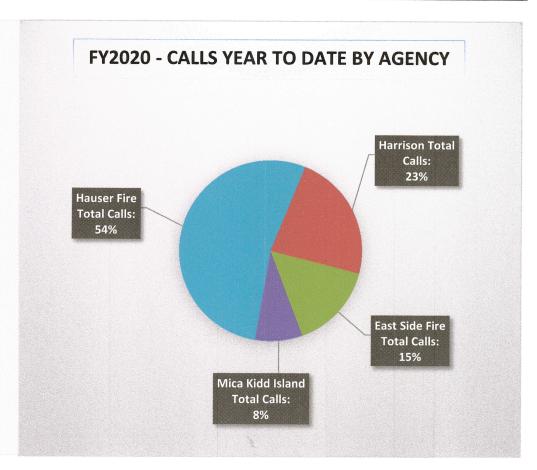

## **Next Month**

- Continue working on Station Living Quarters project
- Have crew continue work on Fire Boat

The following Apparatus have been serviced

E221,T260,B255,B252,B250

**FY2020 - KCEMSS OUTLYING AGENCY RESPONSE DATA** 

|                               |        |        |        |        |        |        |        |        | THE PARTY OF THE P |        |        |        | Year to |
|-------------------------------|--------|--------|--------|--------|--------|--------|--------|--------|--------------------------------------------------------------------------------------------------------------------------------------------------------------------------------------------------------------------------------------------------------------------------------------------------------------------------------------------------------------------------------------------------------------------------------------------------------------------------------------------------------------------------------------------------------------------------------------------------------------------------------------------------------------------------------------------------------------------------------------------------------------------------------------------------------------------------------------------------------------------------------------------------------------------------------------------------------------------------------------------------------------------------------------------------------------------------------------------------------------------------------------------------------------------------------------------------------------------------------------------------------------------------------------------------------------------------------------------------------------------------------------------------------------------------------------------------------------------------------------------------------------------------------------------------------------------------------------------------------------------------------------------------------------------------------------------------------------------------------------------------------------------------------------------------------------------------------------------------------------------------------------------------------------------------------------------------------------------------------------------------------------------------------------------------------------------------------------------------------------------------------|--------|--------|--------|---------|
| Agency                        | Oct-19 | Nov-19 | Dec-19 | Jan-20 | Feb-20 | Mar-20 | Apr-20 | May-20 | Jun-20                                                                                                                                                                                                                                                                                                                                                                                                                                                                                                                                                                                                                                                                                                                                                                                                                                                                                                                                                                                                                                                                                                                                                                                                                                                                                                                                                                                                                                                                                                                                                                                                                                                                                                                                                                                                                                                                                                                                                                                                                                                                                                                         | Jul-20 | Aug-20 | Sep-20 | Date    |
|                               |        |        |        |        |        |        |        |        |                                                                                                                                                                                                                                                                                                                                                                                                                                                                                                                                                                                                                                                                                                                                                                                                                                                                                                                                                                                                                                                                                                                                                                                                                                                                                                                                                                                                                                                                                                                                                                                                                                                                                                                                                                                                                                                                                                                                                                                                                                                                                                                                |        |        |        |         |
| Harrison Total Calls:         | 8      | 5      | 8      | 3      | 6      | 0      | 0      | 0      | 0                                                                                                                                                                                                                                                                                                                                                                                                                                                                                                                                                                                                                                                                                                                                                                                                                                                                                                                                                                                                                                                                                                                                                                                                                                                                                                                                                                                                                                                                                                                                                                                                                                                                                                                                                                                                                                                                                                                                                                                                                                                                                                                              | 0      | 0      | 0      | 30      |
| East Side Fire Total Calls:   | 7      | 2      | 2      | 5      | 4      | 0      | 0      | 0      | 0                                                                                                                                                                                                                                                                                                                                                                                                                                                                                                                                                                                                                                                                                                                                                                                                                                                                                                                                                                                                                                                                                                                                                                                                                                                                                                                                                                                                                                                                                                                                                                                                                                                                                                                                                                                                                                                                                                                                                                                                                                                                                                                              | 0      | 0      | 0      | 20      |
| Mica Kidd Island Total Calls: | 5      | 2      | 0      | 4      | 0      | 0      | 0      | 0      | 0                                                                                                                                                                                                                                                                                                                                                                                                                                                                                                                                                                                                                                                                                                                                                                                                                                                                                                                                                                                                                                                                                                                                                                                                                                                                                                                                                                                                                                                                                                                                                                                                                                                                                                                                                                                                                                                                                                                                                                                                                                                                                                                              | 0      | 0      | 0      | 11      |
| Hauser Fire Total Calls:      | 14     | 13     | 16     | 13     | 14     | 0      | 0      | 0      | 0                                                                                                                                                                                                                                                                                                                                                                                                                                                                                                                                                                                                                                                                                                                                                                                                                                                                                                                                                                                                                                                                                                                                                                                                                                                                                                                                                                                                                                                                                                                                                                                                                                                                                                                                                                                                                                                                                                                                                                                                                                                                                                                              | 0      | 0      | 0      | 70      |
| Totals:                       | 34     | 22     | 26     | 25     | 24     | 0      | 0      | 0      | 0                                                                                                                                                                                                                                                                                                                                                                                                                                                                                                                                                                                                                                                                                                                                                                                                                                                                                                                                                                                                                                                                                                                                                                                                                                                                                                                                                                                                                                                                                                                                                                                                                                                                                                                                                                                                                                                                                                                                                                                                                                                                                                                              | 0      | 0      | 0      | 131     |