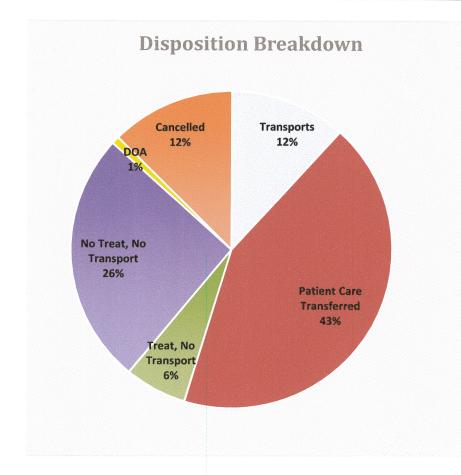

| 0      | 0      | 0      | 131     |







## Mica Kidd Island Fire Protection District

Dedicated to the Protection of Life and Property

6891 W Kidd Island Rd, Cœur d'Alene, ID 83814-7356 Office: 208.769.7946 Deputy Fire Chief Ron Templeton rtempleton@worleyfire.com

# **Monthly Report**

## 1. Responses:

a. We are at 32 calls for the year. See attached reports for details.

## 2. Operations:

- a. <u>Lockdown</u>: We have limited access to the station to duty crew during the day and asked volunteers to stay away unless responding to calls.
  - i. We have implemented strict decontamination protocols.
  - ii. Members are being encouraged to isolate as much as possible to keep our responders as illness free as possible.
  - iii. Non-essential personnel will be working from home as much as possible.
  - iv. All events and pre